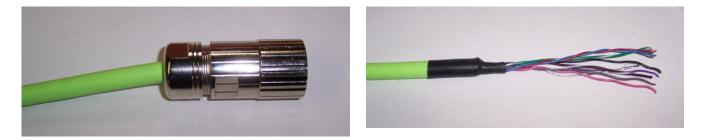

## Feedback cable for absolute encoders with SSI output format and 12 pole M23 type connectors

Continuous flex, cat track rated PUR jacket with high abrasion & chemical resistance Cable diameter = 9 mm Minimum bend radius = 12 x diameter

## Encoder end

Flying lead end

| Signal    | Color           | Pin |
|-----------|-----------------|-----|
| Data+     | Black           | 2   |
| Data-     | Black stripe    | 10  |
| Clock+    | Red             | 3   |
| Clock-    | Red stripe      | 11  |
| Direction | Green           | 5   |
| Set       | Green stripe    | 9   |
| +V Power  | Gray            | 8   |
| Com       | Gray stripe     | 1   |
| Shield    | Bare drain wire |     |